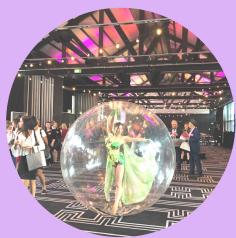

## THE SPHERES

The Spheres keep the performer away from the audience creating a super safe experience.