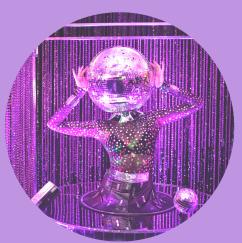

## **DISCO FEVER**

Even better than a mask! The performer's head is completely covered and a table surrounds her body creating a barrier.